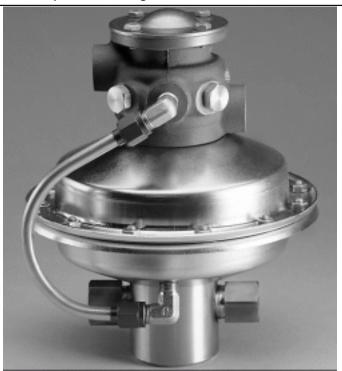

## S-216-J-30

Item Series : Sprague Request Quote [1]

This general use, air driven pump produces medium to high liquid pressures and services oil, water and compatible chemicals. The pump's wetted section components are stainless steel, compatible with most non-abrasive liquids. Being air driven, the pump is safe for use in hazardous areas. The S-216-J standard pump requires lubricated driving air to lubricate the pump's dynamic air seals and other internal parts within the air portion of the pump.

## Overhaul kits for all pumps are available, please contact us at 800-486-8699 for model # and pricing.

| ana priemgi                                   |                            |                                           |                                                               |
|-----------------------------------------------|----------------------------|-------------------------------------------|---------------------------------------------------------------|
| Item Name                                     | Standard Hydraulic<br>Pump | Maintenance Manual                        | Operation and<br>Maintenance Manual -<br>[S-216-J-manual.pdf] |
| Nominal Ratio                                 | 30:1                       | Reference Number                          | 77894-21                                                      |
| Max. Output Pressure [psi]                    | 3100                       | Max. Output Pressure [bar]                | 214                                                           |
| Port Threads (Driving<br>Air)- NPT [inches]   | 1/2                        | Port Threads (Liquid) Inlet- NPT [inches] | 3/8                                                           |
| Port Threads (Liquid)<br>Outlet- NPT [inches] | 3/8                        | Actual Weight [lbsoz]                     | 14-8                                                          |
| Actual Weight [kgs.]                          | 6.6                        | Shipping Weight [lbsoz]17                 |                                                               |
| Shipping Weight [kgs.]                        | 7.7                        | Displacement Per Stroke 1.04              |                                                               |
| Diameter [inches]                             | 3 1/4                      | Diameter [mm]                             | 82.51                                                         |
| Note                                          | Standard, lubricated air   |                                           |                                                               |