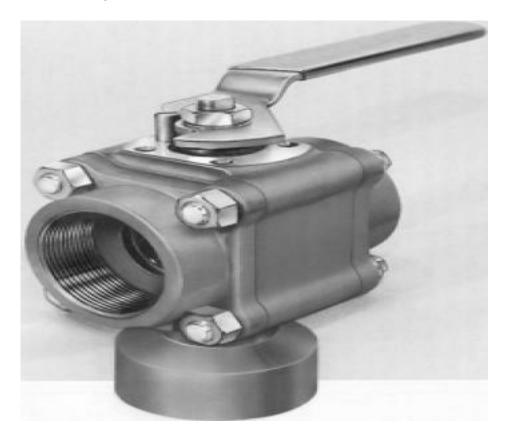

## D4411PMSEV1

**Category:** Worcester D-T44 [1]

\$0.01

**Product series:** D44 **Body pipe ends:** BRASS

Ball stem: BRASS

**End connections:** SCREWED ENDS FNPT

**Porting:** 90 DEGREE **Brand:** Worcester [2]