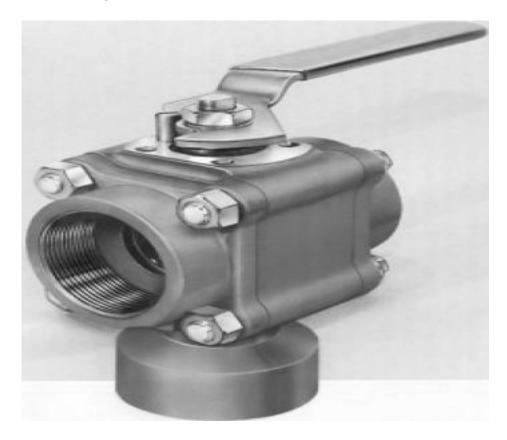

## D4411PMSWV1

**Category:** Worcester D-T44 [1]

\$0.01

**Product series:** D44 **Body pipe ends:** BRASS

Ball stem: BRASS

**End connections: SOCKET WELD** 

**Porting:** 90 DEGREE **Brand:** Worcester [2]

Item series: Worcester D-T44 [3]
Series: Worcester D-T44 [4]