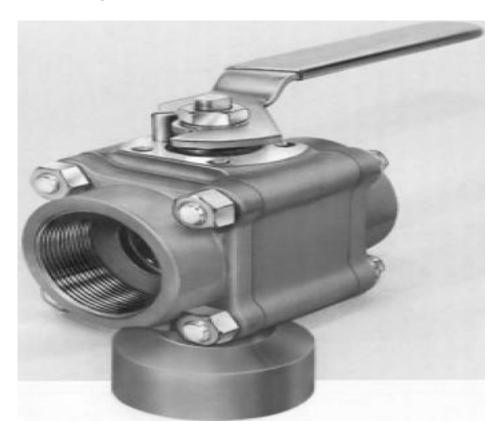

## D4411PMSWV2

**Category:** Worcester D-T44 [1]

\$0.01

**Product series:** D44 **Body pipe ends:** BRASS

Ball stem: BRASS

**End connections: SOCKET WELD** 

**Porting:** 180 DEGREE **Brand:** Worcester [2]

Item series: Worcester D-T44 [3]
Series: Worcester D-T44 [4]