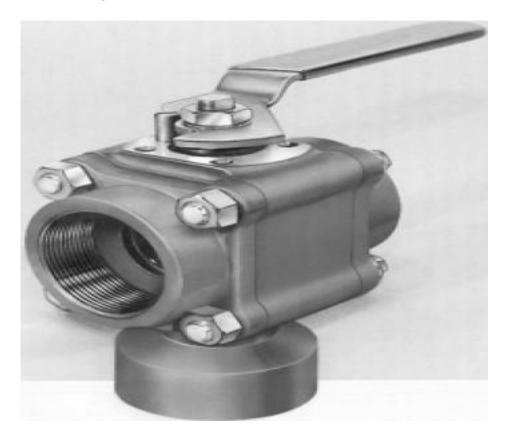

## D4411RTSEV1

**Category:** Worcester D-T44 [1]

\$0.01

**Product series:** D44 **Body pipe ends:** BRASS

Ball stem: BRASS

**End connections:** SCREWED ENDS FNPT

Porting: 90 DEGREE Brand: Worcester [2]

Item series: Worcester D-T44 [3]
Series: Worcester D-T44 [4]