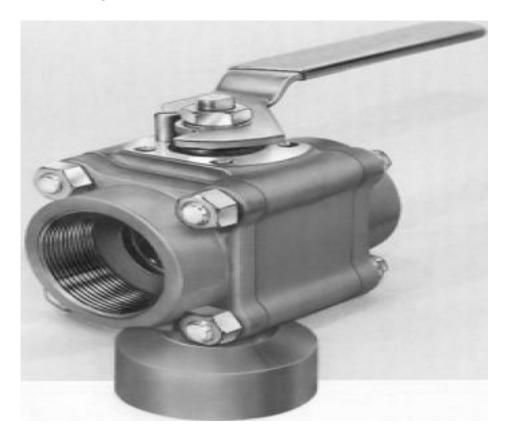

## D4411RTSWV2

**Category:** Worcester D-T44 [1]

\$0.01

**Product series:** D44 **Body pipe ends:** BRASS

Ball stem: BRASS

**End connections: SOCKET WELD** 

**Porting:** 180 DEGREE **Brand:** Worcester [2]

Item series: Worcester D-T44 [3]
Series: Worcester D-T44 [4]