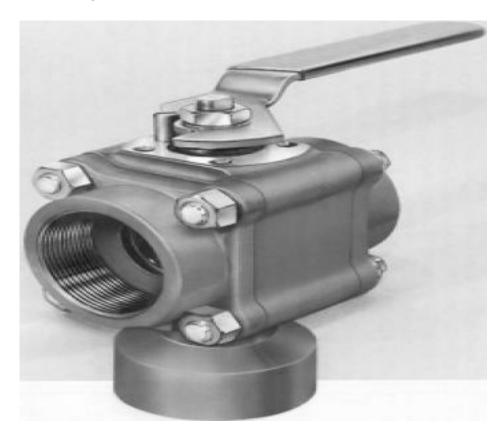

## D4411TSEV1

**Category:** Worcester D-T44 [1]

\$0.01

**Product series:** D44 **Body pipe ends:** BRASS

Ball stem: BRASS

**End connections:** SCREWED ENDS FNPT

**Porting:** 90 DEGREE **Brand:** Worcester [2]