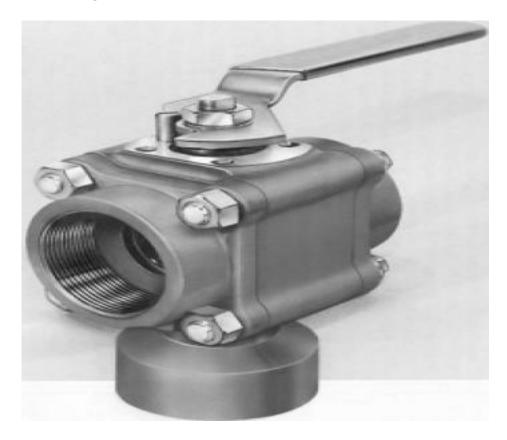

## D4411TSWV2

**Category:** Worcester D-T44 [1]

\$0.01

**Product series:** D44 **Body pipe ends:** BRASS

Ball stem: BRASS

**End connections: SOCKET WELD** 

**Porting:** 180 DEGREE **Brand:** Worcester [2]

Item series: Worcester D-T44 [3]
Series: Worcester D-T44 [4]