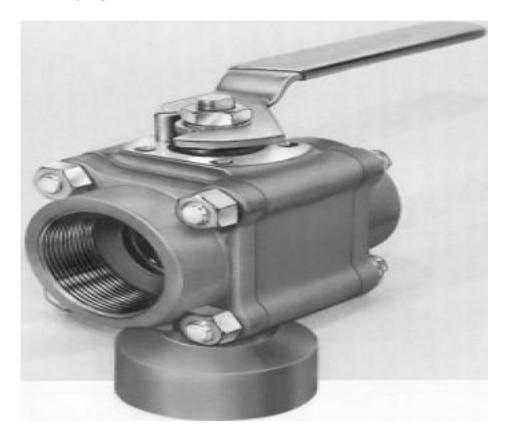

## D4416RTSEV1

**Category:** Worcester D-T44 [1]

\$0.01

Product series: D44
Body pipe ends: BRASS
Ball stem: STAINLESS STEEL

**End connections:** SCREWED ENDS FNPT

Porting: 90 DEGREE Brand: Worcester [2]

Item series: Worcester D-T44 [3]
Series: Worcester D-T44 [4]