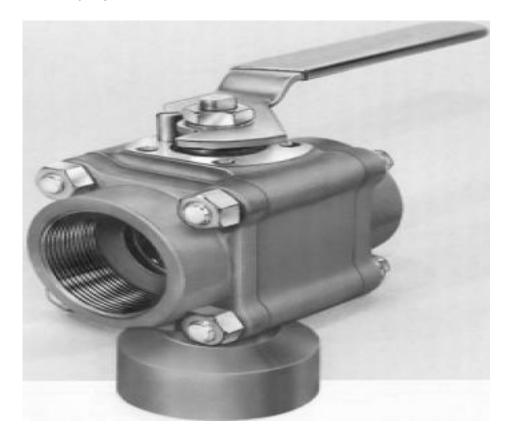

## D4416RTSWV2

**Category:** Worcester D-T44 [1]

\$0.01

Product series: D44
Body pipe ends: BRASS
Ball stem: STAINLESS STEEL
End connections: SOCKET WELD

**Porting:** 180 DEGREE **Brand:** Worcester [2]

Item series: Worcester D-T44 [3]
Series: Worcester D-T44 [4]