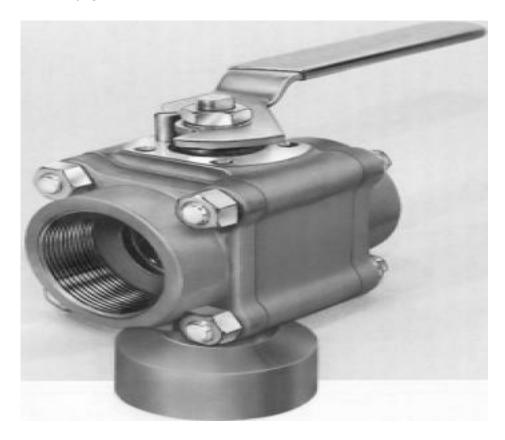

## D4416TSEV1

**Category:** Worcester D-T44 [1]

\$0.01

Product series: D44
Body pipe ends: BRASS
Ball stem: STAINLESS STEEL

**End connections:** SCREWED ENDS FNPT

Porting: 90 DEGREE Brand: Worcester [2]

Item series: Worcester D-T44 [3]
Series: Worcester D-T44 [4]