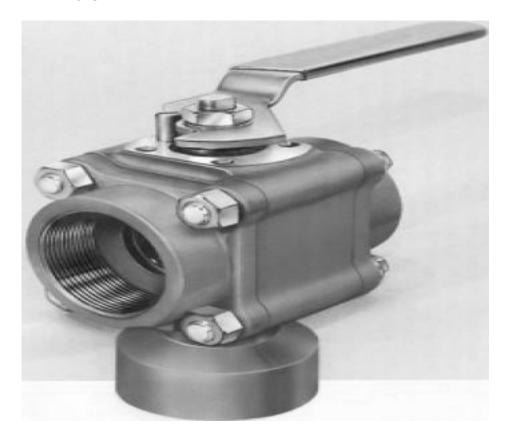

## D4416TSEV2

**Category:** Worcester D-T44 [1]

\$0.01

Product series: D44
Body pipe ends: BRASS
Ball stem: STAINLESS STEEL

**End connections:** SCREWED ENDS FNPT

**Porting:** 180 DEGREE **Brand:** Worcester [2]