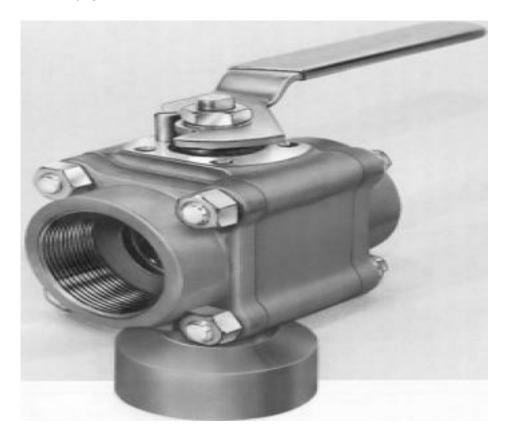

## D4416TSWV1

**Category:** Worcester D-T44 [1]

\$0.01

Product series: D44
Body pipe ends: BRASS
Ball stem: STAINLESS STEEL
End connections: SOCKET WELD

**Porting:** 90 DEGREE **Brand:** Worcester [2]

Item series: Worcester D-T44 [3]
Series: Worcester D-T44 [4]