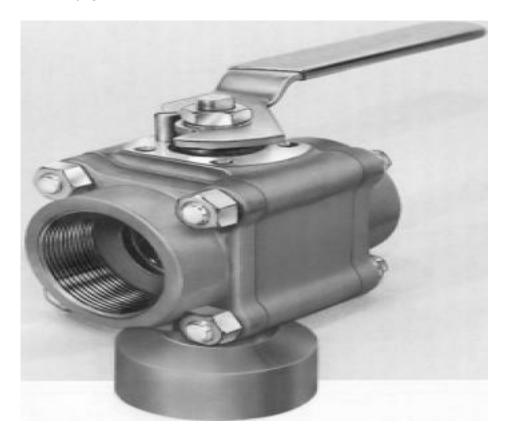

## D4416TSWV2

**Category:** Worcester D-T44 [1]

\$0.01

Product series: D44
Body pipe ends: BRASS
Ball stem: STAINLESS STEEL
End connections: SOCKET WELD

**Porting:** 180 DEGREE **Brand:** Worcester [2]

Item series: Worcester D-T44 [3]
Series: Worcester D-T44 [4]