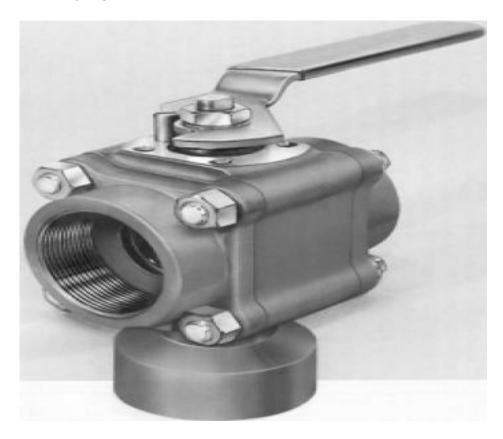

## D4446PMSEV2

**Category:** Worcester D-T44 [1]

\$0.01

**Product series:** D44

**Body pipe ends:** CARBON STEEL **Ball stem:** STAINLESS STEEL

**End connections:** SCREWED ENDS FNPT

**Porting:** 180 DEGREE **Brand:** Worcester [2]