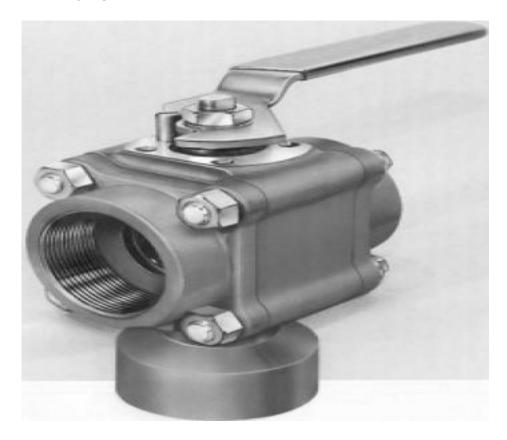

## D4446RTSEV2

**Category:** Worcester D-T44 [1]

\$0.01

**Product series:** D44

**Body pipe ends:** CARBON STEEL **Ball stem:** STAINLESS STEEL

**End connections:** SCREWED ENDS FNPT

**Porting:** 180 DEGREE **Brand:** Worcester [2]