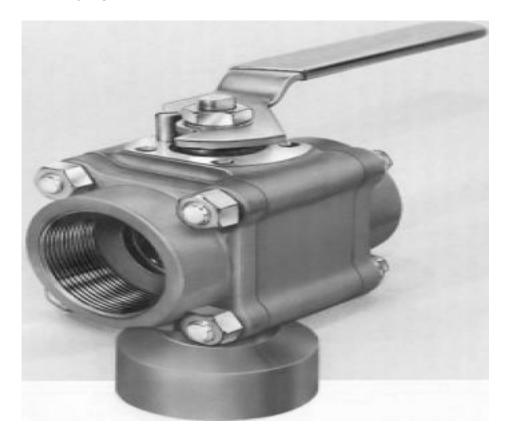

## D4446RTSWV2

**Category:** Worcester D-T44 [1]

\$0.01

**Product series:** D44

**Body pipe ends:** CARBON STEEL **Ball stem:** STAINLESS STEEL **End connections:** SOCKET WELD

**Porting:** 180 DEGREE **Brand:** Worcester [2]