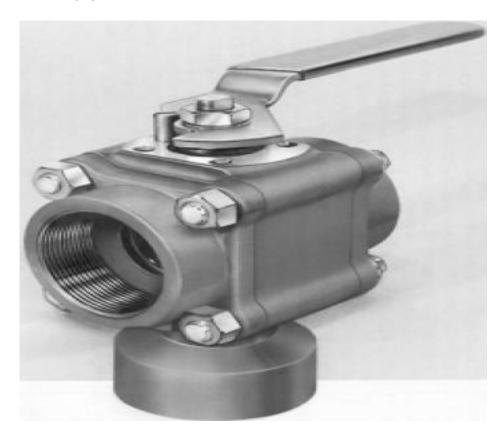

## D4446TSEV1

**Category:** Worcester D-T44 [1]

\$0.01

**Product series:** D44

**Body pipe ends:** CARBON STEEL **Ball stem:** STAINLESS STEEL

**End connections:** SCREWED ENDS FNPT

**Porting:** 90 DEGREE **Brand:** Worcester [2]