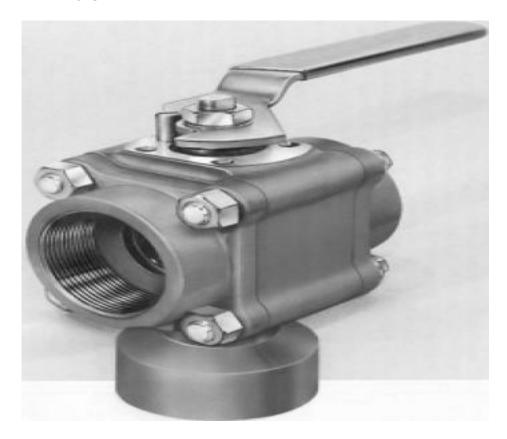

## D4446TSEV2

**Category:** Worcester D-T44 [1]

\$0.01

**Product series:** D44

**Body pipe ends:** CARBON STEEL **Ball stem:** STAINLESS STEEL

**End connections:** SCREWED ENDS FNPT

**Porting:** 180 DEGREE **Brand:** Worcester [2]