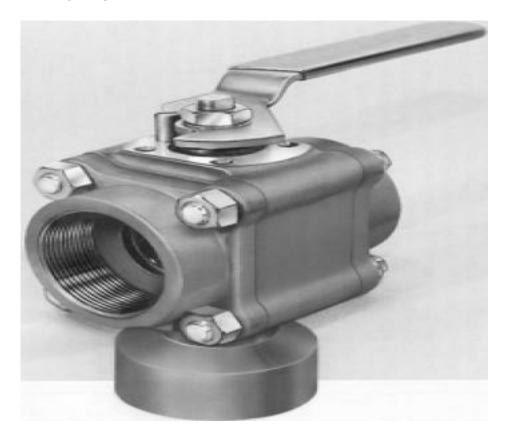

## D4461PMSEV1

**Category:** Worcester D-T44 [1]

\$0.01

**Product series:** D44

**Body pipe ends: STAINLESS STEEL** 

Ball stem: BRASS

**End connections:** SCREWED ENDS FNPT

**Porting:** 90 DEGREE **Brand:** Worcester [2]