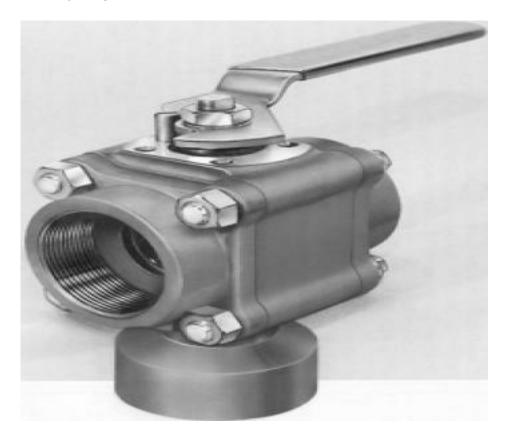

## D4461PMSEV2

**Category:** Worcester D-T44 [1]

\$0.01

**Product series:** D44

**Body pipe ends: STAINLESS STEEL** 

Ball stem: BRASS

**End connections:** SCREWED ENDS FNPT

**Porting:** 180 DEGREE **Brand:** Worcester [2]