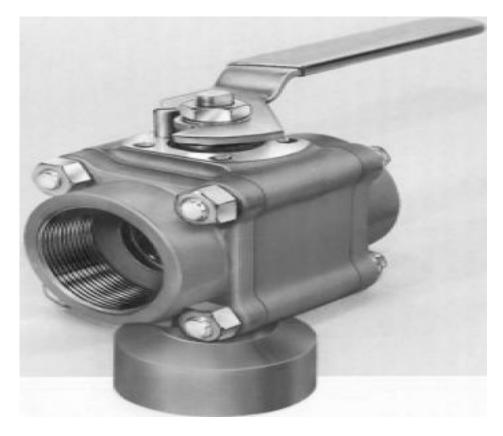

## D4461PMSWV1

**Category:** Worcester D-T44 [1]

\$0.01

**Product series:** D44

**Body pipe ends:** STAINLESS STEEL

Ball stem: BRASS

**End connections: SOCKET WELD** 

**Porting:** 90 DEGREE **Brand:** Worcester [2]