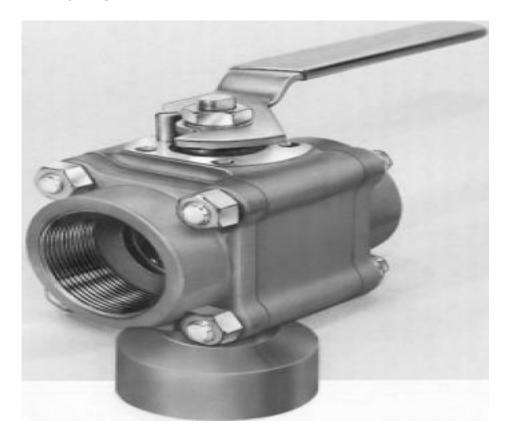

## D4461PMSWV2

**Category:** Worcester D-T44 [1]

\$0.01

**Product series:** D44

**Body pipe ends:** STAINLESS STEEL

Ball stem: BRASS

**End connections: SOCKET WELD** 

**Porting:** 180 DEGREE **Brand:** Worcester [2]