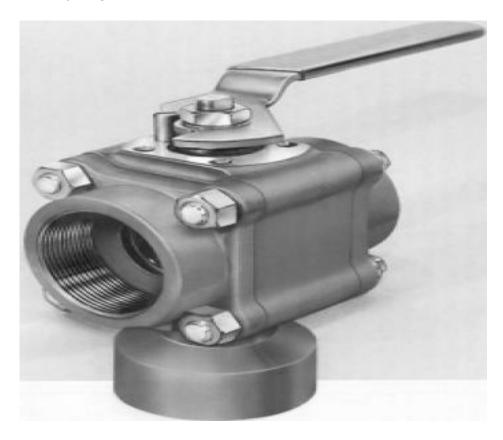

## D4461RTSEV1

**Category:** Worcester D-T44 [1]

\$0.01

**Product series:** D44

**Body pipe ends: STAINLESS STEEL** 

Ball stem: BRASS

**End connections:** SCREWED ENDS FNPT

**Porting:** 90 DEGREE **Brand:** Worcester [2]