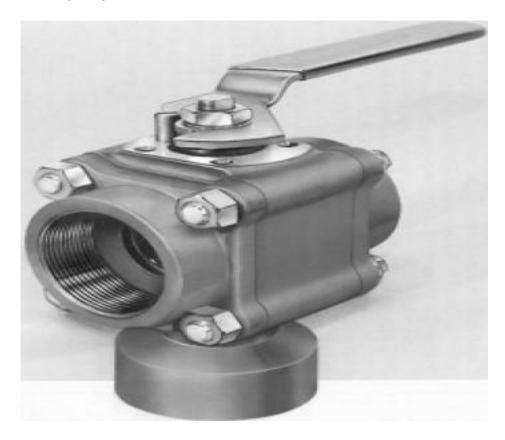

## D4461RTSEV2

**Category:** Worcester D-T44 [1]

\$0.01

**Product series:** D44

**Body pipe ends: STAINLESS STEEL** 

Ball stem: BRASS

**End connections:** SCREWED ENDS FNPT

**Porting:** 180 DEGREE **Brand:** Worcester [2]