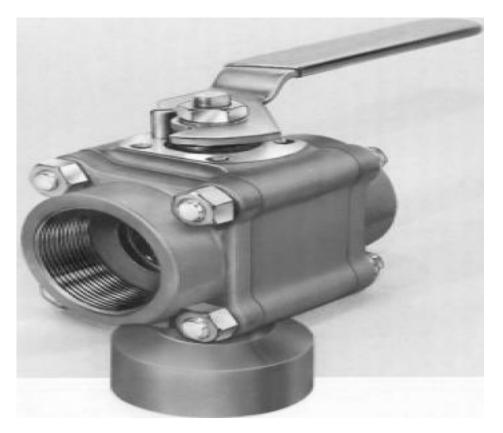

## D4461TSEV2

Category: <u>Worcester D-T44</u> [1] \$0.01

Product series: D44 Body pipe ends: STAINLESS STEEL Ball stem: BRASS End connections: SCREWED ENDS FNPT Porting: 180 DEGREE Brand: <u>Worcester</u> [2] Item series: <u>Worcester D-T44</u> [3] Series: <u>Worcester D-T44</u> [4]