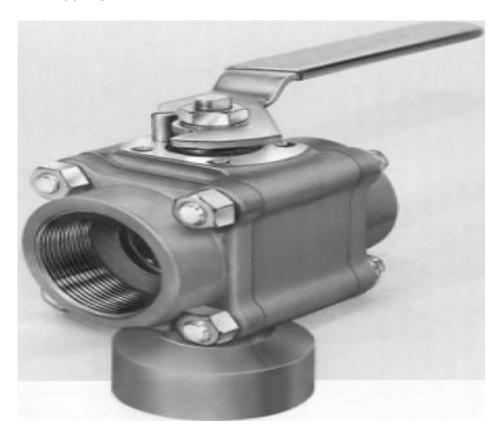

## D4466PMSEV1

**Category:** Worcester D-T44 [1]

\$0.01

**Product series:** D44

Body pipe ends: STAINLESS STEEL Ball stem: STAINLESS STEEL

**End connections:** SCREWED ENDS FNPT

**Porting:** 90 DEGREE **Brand:** Worcester [2]