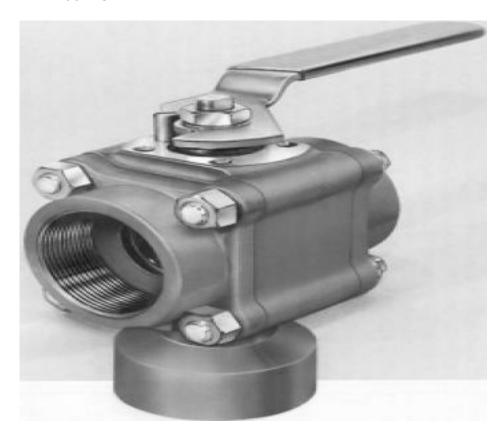

## D4466PMSEV2

**Category:** Worcester D-T44 [1]

\$0.01

**Product series:** D44

Body pipe ends: STAINLESS STEEL Ball stem: STAINLESS STEEL

**End connections:** SCREWED ENDS FNPT

Porting: 180 DEGREE Brand: Worcester [2]