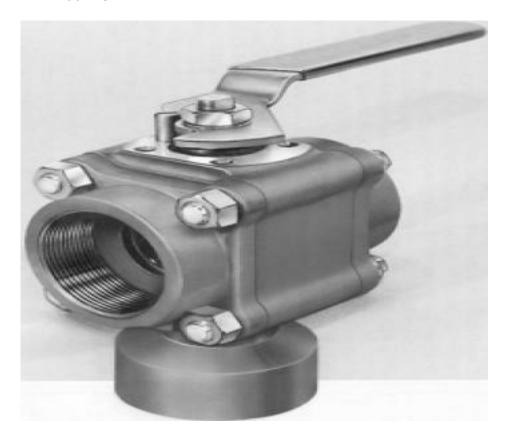

## D4466PMSWV1

**Category:** Worcester D-T44 [1]

\$0.01

**Product series:** D44

**Body pipe ends:** STAINLESS STEEL **Ball stem:** STAINLESS STEEL **End connections:** SOCKET WELD

**Porting:** 90 DEGREE **Brand:** Worcester [2]