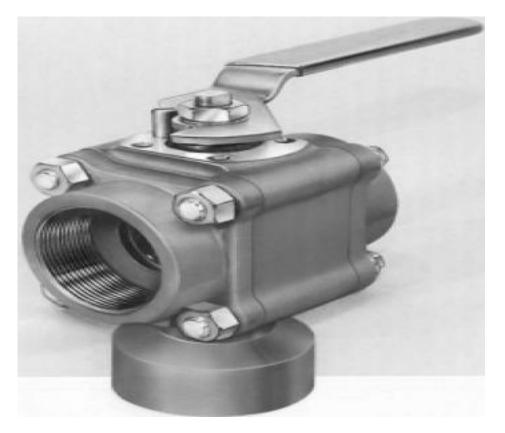

## D4466PMSWV2

Category: <u>Worcester D-T44</u> [1] \$0.01

Product series: D44 Body pipe ends: STAINLESS STEEL Ball stem: STAINLESS STEEL End connections: SOCKET WELD Porting: 180 DEGREE Brand: <u>Worcester</u> [2] Item series: <u>Worcester D-T44</u> [3] Series: <u>Worcester D-T44</u> [4]