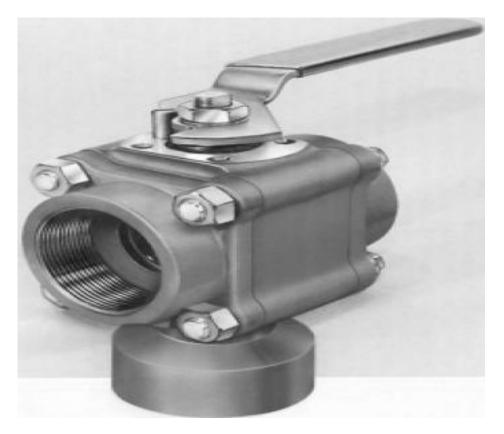

## D4466RTSEV2

Category: <u>Worcester D-T44</u> [1] \$0.01

Product series: D44 Body pipe ends: STAINLESS STEEL Ball stem: STAINLESS STEEL End connections: SCREWED ENDS FNPT Porting: 180 DEGREE Brand: Worcester [2] Item series: Worcester D-T44 [3] Series: Worcester D-T44 [4]