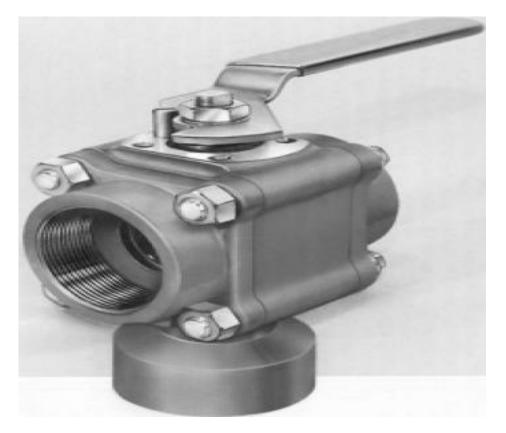

## D4466RTSWV2

Category: <u>Worcester D-T44</u> [1] \$0.01

Product series: D44 Body pipe ends: STAINLESS STEEL Ball stem: STAINLESS STEEL End connections: SOCKET WELD Porting: 180 DEGREE Brand: <u>Worcester</u> [2] Item series: <u>Worcester D-T44</u> [3] Series: <u>Worcester D-T44</u> [4]