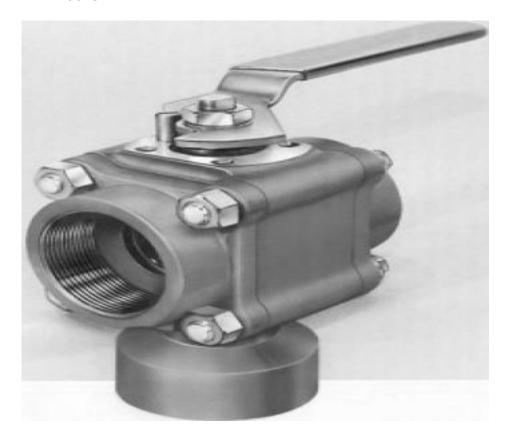

## D4466TSEV1

**Category:** Worcester D-T44 [1]

\$0.01

**Product series:** D44

Body pipe ends: STAINLESS STEEL Ball stem: STAINLESS STEEL

**End connections:** SCREWED ENDS FNPT

Porting: 90 DEGREE Brand: Worcester [2]

Item series: Worcester D-T44 [3]
Series: Worcester D-T44 [4]

**Source URL:** https://www.boighill.com/worcester/d4466tsev1