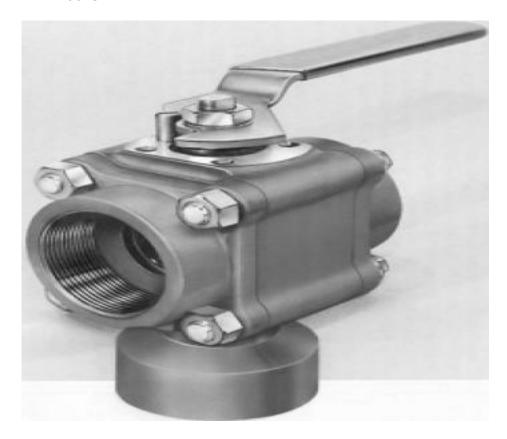

## D4466TSEV2

**Category:** Worcester D-T44 [1]

\$0.01

**Product series:** D44

Body pipe ends: STAINLESS STEEL Ball stem: STAINLESS STEEL

**End connections:** SCREWED ENDS FNPT

Porting: 180 DEGREE Brand: Worcester [2]