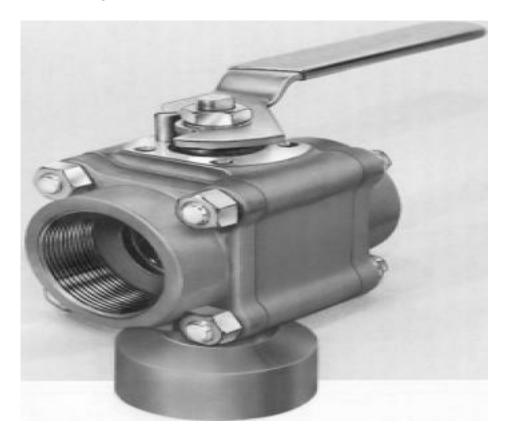

## T4411PMSWV1

**Category:** Worcester D-T44 [1]

\$0.01

Product series: T44
Body pipe ends: BRASS

Ball stem: BRASS

**End connections: SOCKET WELD** 

**Porting:** 90 DEGREE **Brand:** Worcester [2]

Item series: Worcester D-T44 [3]
Series: Worcester D-T44 [4]