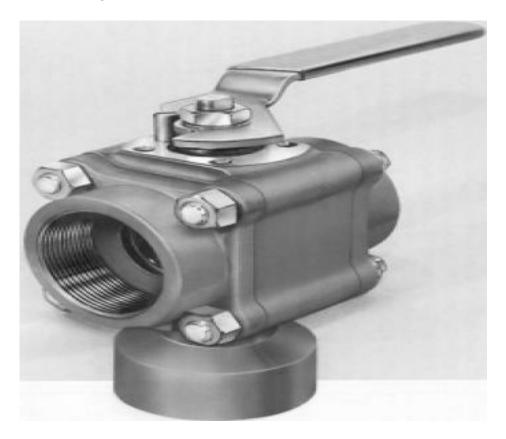

## T4411PMSWV2

**Category:** Worcester D-T44 [1]

\$0.01

Product series: T44
Body pipe ends: BRASS

Ball stem: BRASS

**End connections: SOCKET WELD** 

**Porting:** 180 DEGREE **Brand:** Worcester [2]

Item series: Worcester D-T44 [3]
Series: Worcester D-T44 [4]