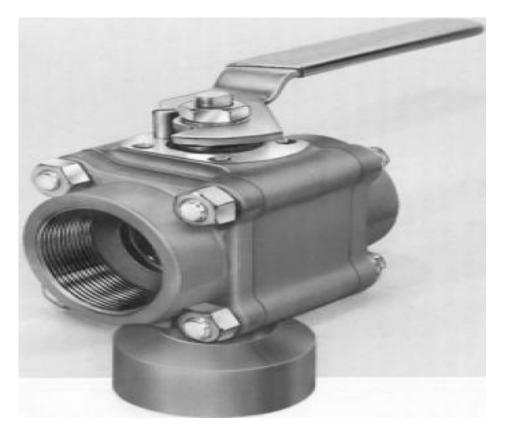

## T4411PSEV2

Category: <u>Worcester D-T44</u> [1] \$0.01

Product series: T44 Body pipe ends: BRASS Ball stem: BRASS End connections: SCREWED ENDS FNPT Porting: 180 DEGREE Brand: <u>Worcester</u> [2] Item series: <u>Worcester D-T44</u> [3] Series: <u>Worcester D-T44</u> [4]