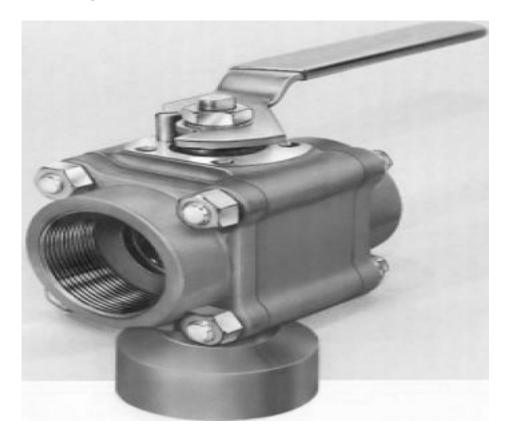

## T4411PSWV1

**Category:** Worcester D-T44 [1]

\$0.01

Product series: T44
Body pipe ends: BRASS

Ball stem: BRASS

**End connections: SOCKET WELD** 

Porting: 90 DEGREE Brand: Worcester [2]

Item series: Worcester D-T44 [3]
Series: Worcester D-T44 [4]