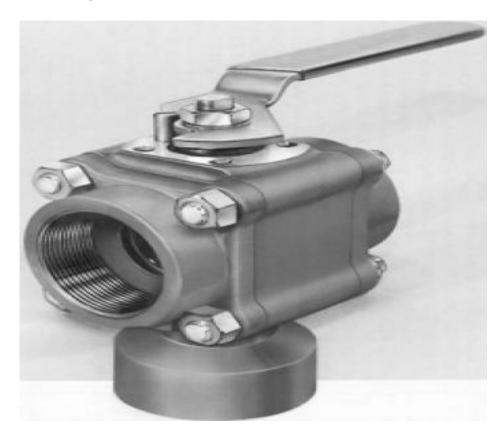

## T4411PSWV2

**Category:** Worcester D-T44 [1]

\$0.01

Product series: T44
Body pipe ends: BRASS

Ball stem: BRASS

**End connections: SOCKET WELD** 

**Porting:** 180 DEGREE **Brand:** Worcester [2]

Item series: Worcester D-T44 [3]
Series: Worcester D-T44 [4]