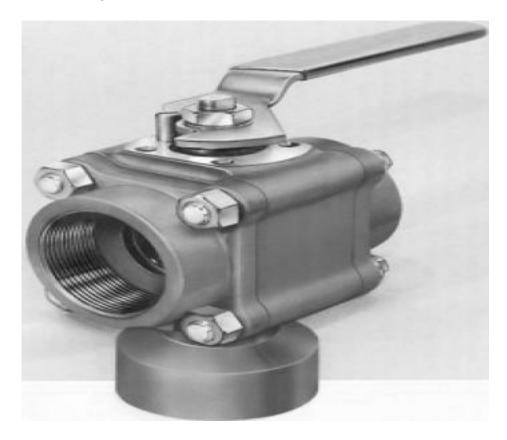

## T4411RTSEV1

**Category:** Worcester D-T44 [1]

\$0.01

Product series: T44
Body pipe ends: BRASS

Ball stem: BRASS

**End connections:** SCREWED ENDS FNPT

Porting: 90 DEGREE Brand: Worcester [2]

Item series: Worcester D-T44 [3]
Series: Worcester D-T44 [4]