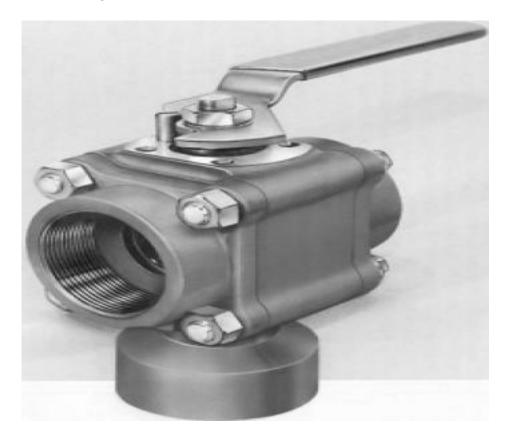

## T4411RTSEV2

**Category:** Worcester D-T44 [1]

\$0.01

Product series: T44
Body pipe ends: BRASS

Ball stem: BRASS

**End connections:** SCREWED ENDS FNPT

Porting: 180 DEGREE Brand: Worcester [2]

Item series: Worcester D-T44 [3]
Series: Worcester D-T44 [4]