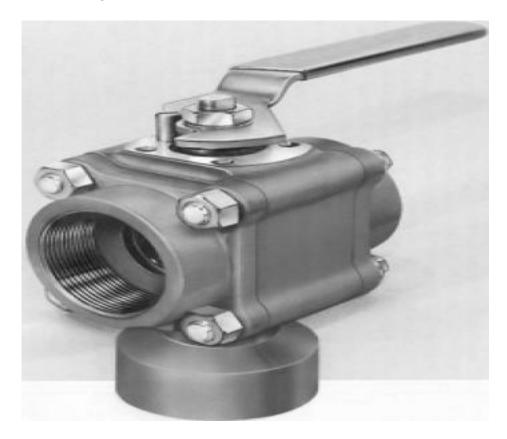

## T4411RTSWV1

**Category:** Worcester D-T44 [1]

\$0.01

Product series: T44
Body pipe ends: BRASS

Ball stem: BRASS

**End connections: SOCKET WELD** 

**Porting:** 90 DEGREE **Brand:** Worcester [2]

Item series: Worcester D-T44 [3]
Series: Worcester D-T44 [4]