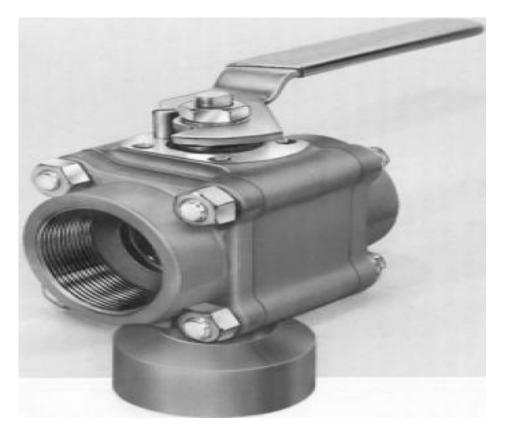

## T4411TSEV2

Category: <u>Worcester D-T44</u> [1] \$0.01

Product series: T44 Body pipe ends: BRASS Ball stem: BRASS End connections: SCREWED ENDS FNPT Porting: 180 DEGREE Brand: <u>Worcester</u> [2] Item series: <u>Worcester D-T44</u> [3] Series: <u>Worcester D-T44</u> [4]