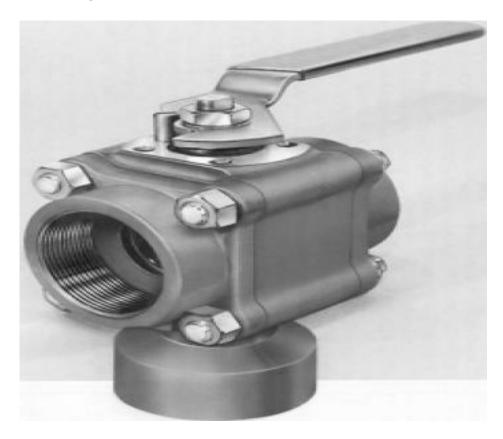

## T4411TSWV2

**Category:** Worcester D-T44 [1]

\$0.01

Product series: T44
Body pipe ends: BRASS

Ball stem: BRASS

**End connections: SOCKET WELD** 

Porting: 180 DEGREE Brand: Worcester [2]

Item series: Worcester D-T44 [3]
Series: Worcester D-T44 [4]