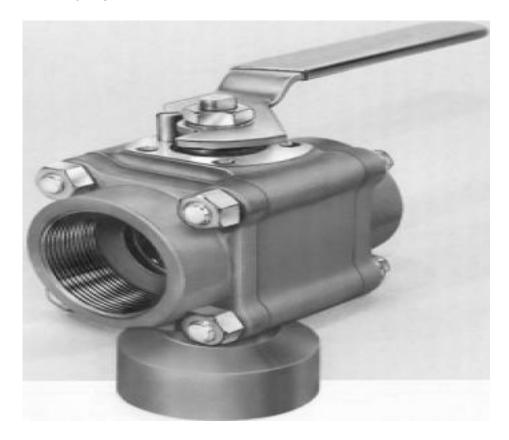

## T4416PMSWV1

**Category:** Worcester D-T44 [1]

\$0.01

Product series: T44

Body pipe ends: BRASS

Ball stem: STAINLESS STEEL

End connections: SOCKET WELD

**Porting:** 90 DEGREE **Brand:** Worcester [2]