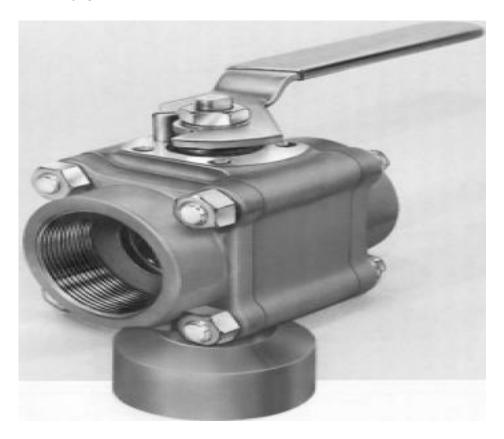

## T4416PSEV2

**Category:** Worcester D-T44 [1]

\$0.01

Product series: T44
Body pipe ends: BRASS
Ball stem: STAINLESS STEEL

**End connections:** SCREWED ENDS FNPT

Porting: 180 DEGREE Brand: Worcester [2]

Item series: Worcester D-T44 [3]
Series: Worcester D-T44 [4]