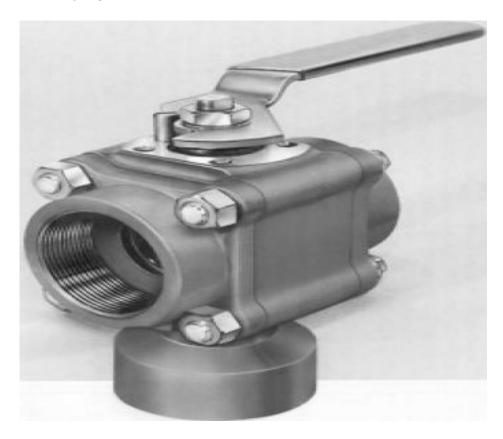

## T4416RTSWV2

**Category:** Worcester D-T44 [1]

\$0.01

Product series: T44
Body pipe ends: BRASS
Ball stem: STAINLESS STEEL
End connections: SOCKET WELD

**Porting:** 180 DEGREE **Brand:** Worcester [2]

Item series: Worcester D-T44 [3]
Series: Worcester D-T44 [4]