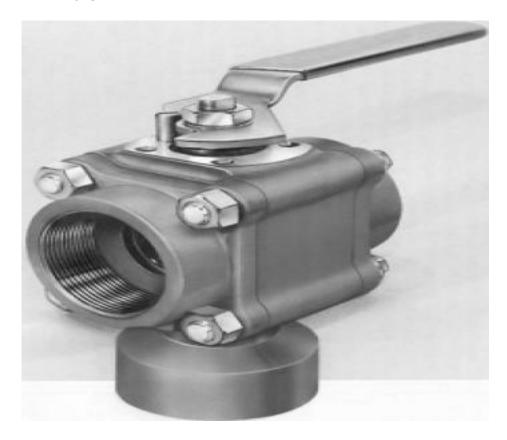

## T4416TSEV2

**Category:** Worcester D-T44 [1]

\$0.01

Product series: T44
Body pipe ends: BRASS
Ball stem: STAINLESS STEEL

**End connections:** SCREWED ENDS FNPT

Porting: 180 DEGREE Brand: Worcester [2]

Item series: Worcester D-T44 [3]
Series: Worcester D-T44 [4]