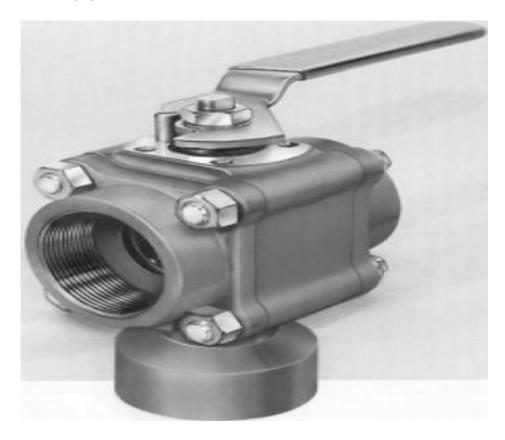

## T4416TSWV1

**Category:** Worcester D-T44 [1]

\$0.01

Product series: T44

Body pipe ends: BRASS

Ball stem: STAINLESS STEEL

End connections: SOCKET WELD

**Porting:** 90 DEGREE **Brand:** Worcester [2]