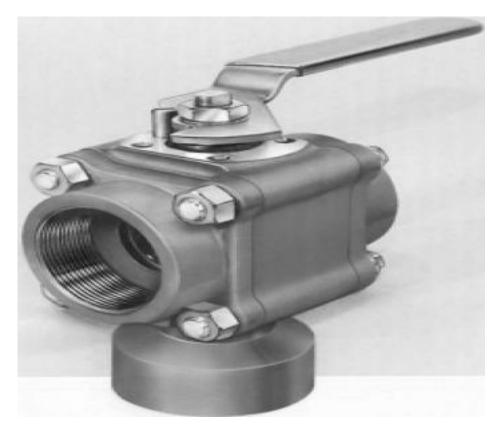

## T4416TSWV2

Category: <u>Worcester D-T44</u> [1] \$0.01

Product series: T44 Body pipe ends: BRASS Ball stem: STAINLESS STEEL End connections: SOCKET WELD Porting: 180 DEGREE Brand: <u>Worcester</u> [2] Item series: <u>Worcester D-T44</u> [3] Series: <u>Worcester D-T44</u> [4]